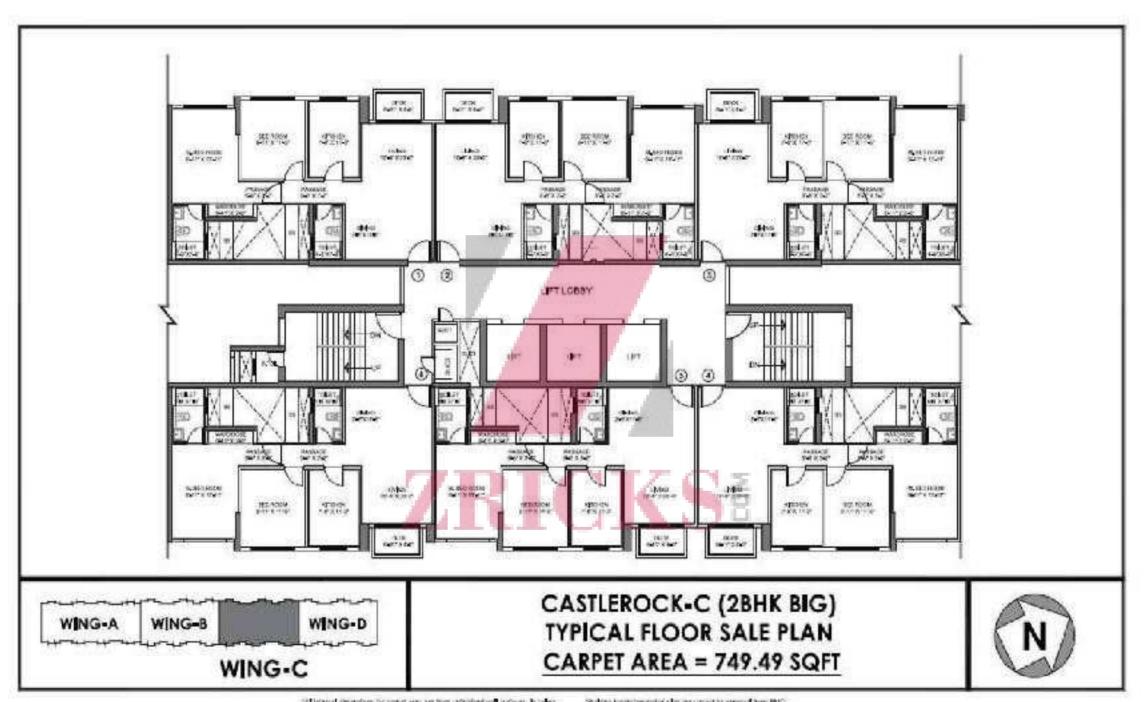

"Elitarial disantors for capit you are from a Collect will activate in cales, the capit into will be excluded that will, where what we like 6-4-4 fit in actual capit activation processor countries to proceed active countries."