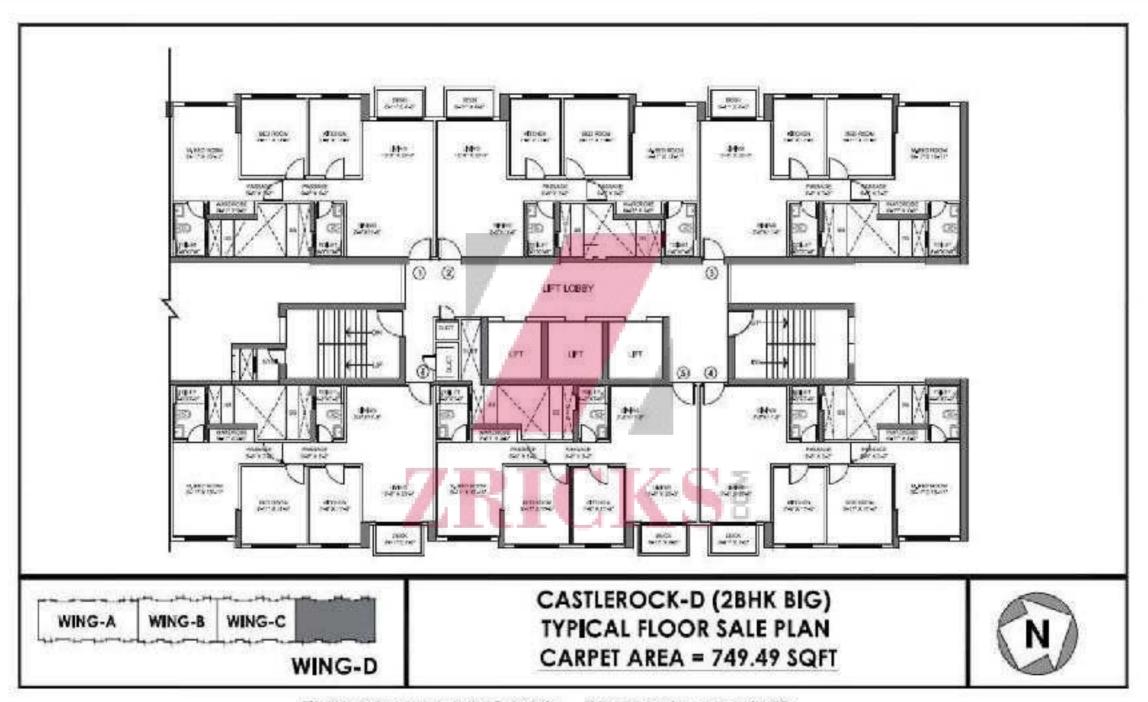

Stating target amendar plan are report to approval from BMCs.

The slam are subset to changes i modifications / presceneral stebboat notice) or write basis, so are the suggestion of the Assistant and or origination of the NAC analysis' at an exceneral separation.